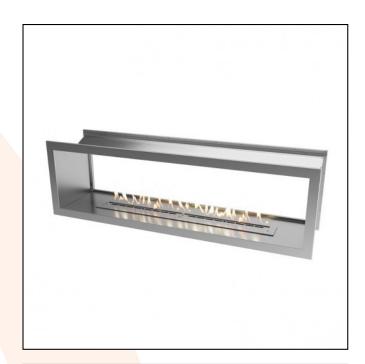

## Icon Doublesided Slimline Firebox FBDS2000 - Stainless Steel

ITEM NUMBER: BIO-70-225

## **DESCRIPTION:**

A double-sided built-in bioethanol fire with the Slimeline 1400 burner. The flames are adjustable and can be seen from 2 rooms. You get an elegant and stylish design and an easy installation.