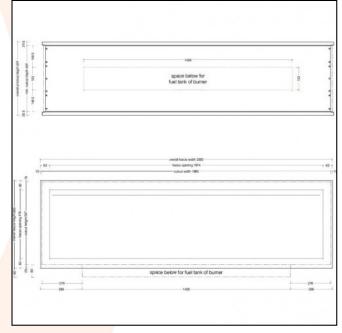

## **TECHNICAL DATA:**

Type: Bioethanol Fireplace Size: H: 60 x W: 200 x D: 45 cm.

Materials: SS304 Steel Weight: 43,25 kg

Capacity: 8,15 Liter Heat Effect: 9,8 kW Colour: Stainless Steel

Burner Type: Icon Fires Slimline - 140 cm Fuel/Propellant: Bioethanol 96.6% Alcohol Consumption: Up to 9 hours burn time pr. filling