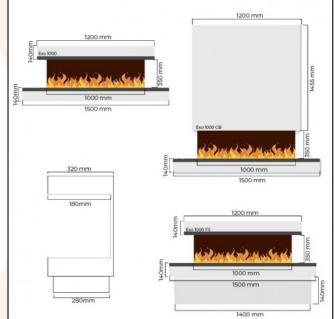

## **TECHNICAL DATA:**

Type: Electric Fireplace

**Size:** Exo 1000: H: 63 x W: 150 x D: 32 cm | Exo 1000 CB: H: 208.5 x W: 150 x D: 32 cm | Exo

1000 FS: H: 77 x W: 150 x D: 32 cm Materials: MDF | Steel | Glass