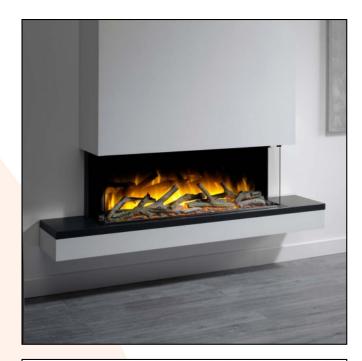

## **Exo 1000 - Wall-mounted Electric Fireplace**

**ITEM NUMBER: ELP-20-108** 

## **DESCRIPTION:**

Exo 1000 is an electric fire from Flamerite Fires. It is equipped with the Glazer 1000 fireplace insert, and you get a wide range of features and stunning flames, which can be controlled via an app.