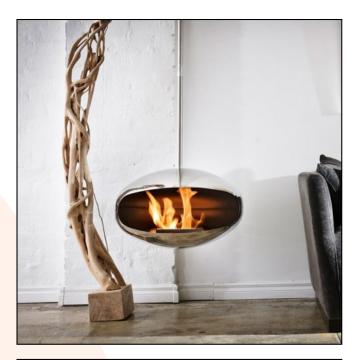

## **Cocoon Aeris in polished steel**

**ITEM NUMBER: BIO-70-102** 

## **DESCRIPTION:**

Ceiling mountede bioethanol fireplace. This model of Cocoon Aeris is in polished stainless steel, with an included adjustable ceiling rod also in polished stainless steel.