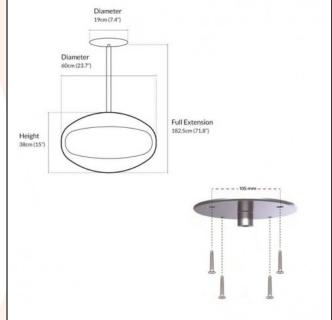

## **TECHNICAL DATA:**

Type: Bioethanol Fireplace

Size: Ø: 60 x H: 38 cm | Total length with

mounting rod 182.5 cm

Materials: Carbon steel and stainless steel

Weight: 24 kg Capacity: 1,5 Liter Heat Effect: 3,6 kW Colour: Polished steel Burner Type: Manuel